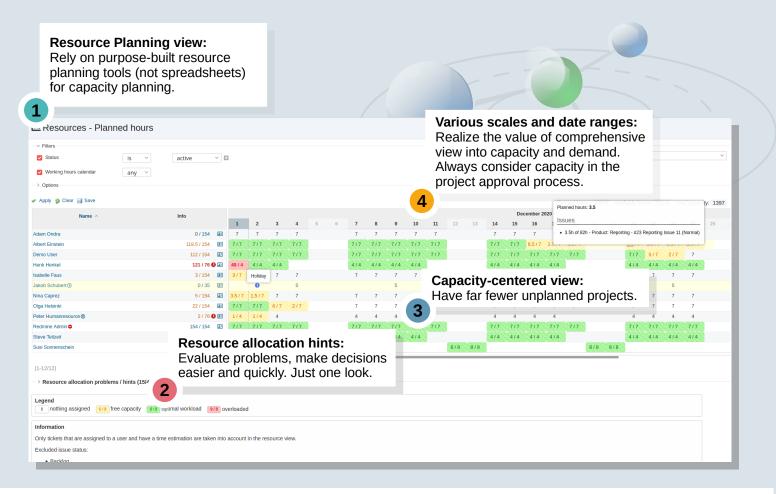

## Top 4 advantages of the Redmine HRM Plugin

### Organizations that use resource planning / capacity planning:

- are more likely to complete projects on time
- innovate fast enough
- have better control over budget and decrease project costs
- will be able to consider business opportunities quicker
- will certainly make more of their customers happier •

#### Redmine HRM Plugin: Resource management in Redmine

Use Case **Resource planning** Employee planning on tasks Timesheets based on actual that need to be done.

Use Case Work time tracking attendance entries.